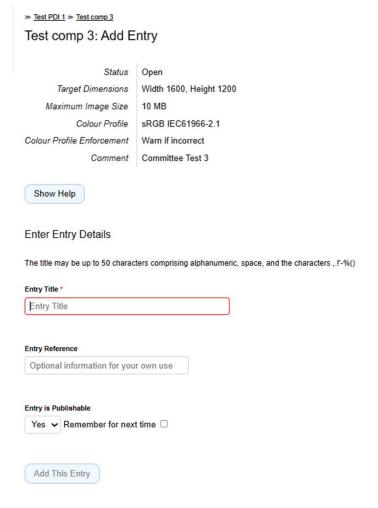

#### Test comp 3

Status Open Close Date Sun 6 Aug 2023 Your Class Club Members Maximum Entries Allowed Width 1600, Height 1200 **Target Dimensions** Maximum Image Size 10 MB Colour Profile sRGB IEC61966-2.1 Colour Profile Enforcement Warn if incorrect Committee Test 3 Comment

## Add your entry

» Test PDI 1 » Test comp 3

Test comp 3: Add Entry

Status Open

Target Dimensions

Width 1600, Height 1200

Maximum Image Size

10 MB

Colour Profile

sRGB IEC61966-2.1

Colour Profile Enforcement

Warn if incorrect

Commen

Committee Test 3

Show Help

#### **Enter Entry Details**

The title may be up to 50 characters comprising alphanumeric, space, and the characters ,.!'-%()

#### Entry Title \*

This is a test entry!

#### Entry Reference

my photo

#### Entry is Publishable

Complete the screen

Add This Entry