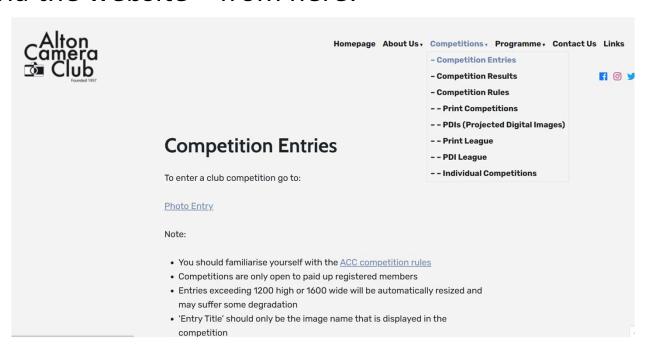

## Entering an image

You will then be able to enter using the URL in the email or via the website – from here:

## Entering an image