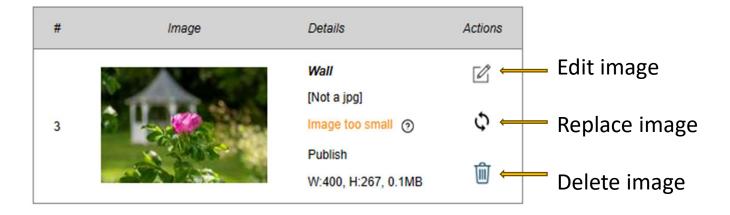

## Image not added to competition

This image has **NOT** been accepted:

The image has been checked and is too small for the rules.

You can delete this image or replace the entry with another version that is the correct size