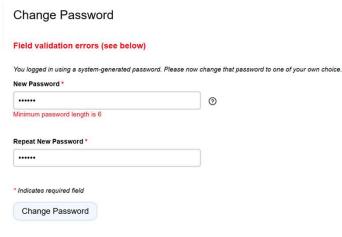

## Logging in

Change your password ...

Make sure you enter a valid password

Passwords are stored using a strong slow irreversible hash, making them virtually impossible to retrieve. They are never logged, and will never be divulged to anyone. However it is good security practice to not use the same password for multiple applications, and to avoid the use of readily guessable passwords.