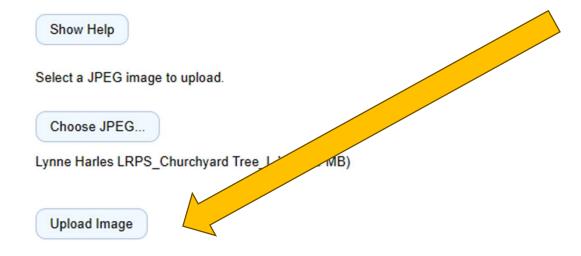

Warn if incorrect

Comment Committee Test 3

Show Help

Select a JPEG image to upload.

Choose JPEG...

You can then select an image to upload:

## Upload the image

Comment

» Test PDI 1 » Test comp 3

#### Upload New Image - This is a test entry!

Status Open

Target Dimensions Width 1600, Height 1200

Maximum Image Size 10 MB

Colour Profile SRGB IEC61966-2.1

Colour Profile Enforcement Warn if incorrect

Committee Test 3

Once you have selected the image – YOU MUST HIT THE UPLOAD IMAGE BUTTON