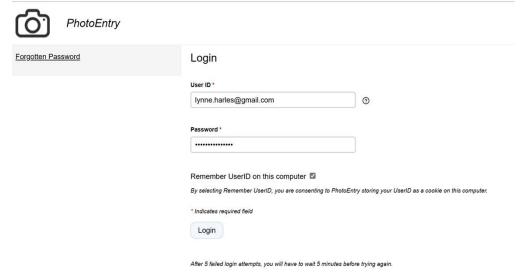

### Registration for Photoentry

- You will receive an email with your login details and also a direct link to photoentry
- FOLLOW THE LOGIN INSTRUCTIONS IN THE EMAIL

PhotoEntry

Dear Lynne Harles

Your photographic club or society, Alton Camera Club, has decided to use the PhotoEntry System for managing entries into competitions. Please log on using the following information:

URL: <a href="https://compent.photoentry.uk/compent">https://compent.photoentry.uk/compent</a>

User ID: lynne.harles@yahoo.co.uk

Temporary Password: xad-kif-kit-wit (enter in lowercase, including the hyphens)

The above password has been randomly generated. Once you have logged in you will be asked to change it to one of your choice.

You can find useful information in the FAQs section on the website, or contact your Competition Secretary with any queries.

## Logging in

Change your password ...

Make sure you enter a valid password

Passwords are stored using a strong slow irreversible hash, making them virtually impossible to retrieve. They are never logged, and will never be divulged to anyone. However it is good security practice to not use the same password for multiple applications, and to avoid the use of readily guessable passwords.