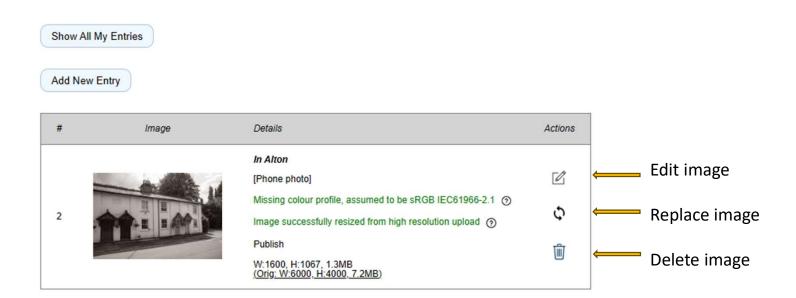

You have reached the limit of 1 Entry in this Competition.

| # | lmage                                                                                                                                                                                                                                                                                                                                                                                                                                                                                                                                                                                                                                                                                                                                                                                                                                                                                                                                                                                                                                                                                                                                                                                                                                                                                                                                                                                                                                                                                                                                                                                                                                                                                                                                                                                                                                                                                                                                                                                                                                                                                                                          | Details                          | Actions |
|---|--------------------------------------------------------------------------------------------------------------------------------------------------------------------------------------------------------------------------------------------------------------------------------------------------------------------------------------------------------------------------------------------------------------------------------------------------------------------------------------------------------------------------------------------------------------------------------------------------------------------------------------------------------------------------------------------------------------------------------------------------------------------------------------------------------------------------------------------------------------------------------------------------------------------------------------------------------------------------------------------------------------------------------------------------------------------------------------------------------------------------------------------------------------------------------------------------------------------------------------------------------------------------------------------------------------------------------------------------------------------------------------------------------------------------------------------------------------------------------------------------------------------------------------------------------------------------------------------------------------------------------------------------------------------------------------------------------------------------------------------------------------------------------------------------------------------------------------------------------------------------------------------------------------------------------------------------------------------------------------------------------------------------------------------------------------------------------------------------------------------------------|----------------------------------|---------|
|   | The state of the s | This is a test entry!            | Ø       |
| 1 |                                                                                                                                                                                                                                                                                                                                                                                                                                                                                                                                                                                                                                                                                                                                                                                                                                                                                                                                                                                                                                                                                                                                                                                                                                                                                                                                                                                                                                                                                                                                                                                                                                                                                                                                                                                                                                                                                                                                                                                                                                                                                                                                | [my photo]<br>OK                 | Φ       |
|   | AL PARTY IN                                                                                                                                                                                                                                                                                                                                                                                                                                                                                                                                                                                                                                                                                                                                                                                                                                                                                                                                                                                                                                                                                                                                                                                                                                                                                                                                                                                                                                                                                                                                                                                                                                                                                                                                                                                                                                                                                                                                                                                                                                                                                                                    | Publish<br>W:1600, H:1067, 2.0MB | Ŵ       |

## Image "issues"

The above image has been uploaded, but Photoentry has had to make adjustments:

- If you are happy with this, you can leave it as is (all items are green)
  and it will be entered into the competition
- However, you could delete it and add a version with the corrections made yourself
- The top "edit" button allows you to change the title etc on the image